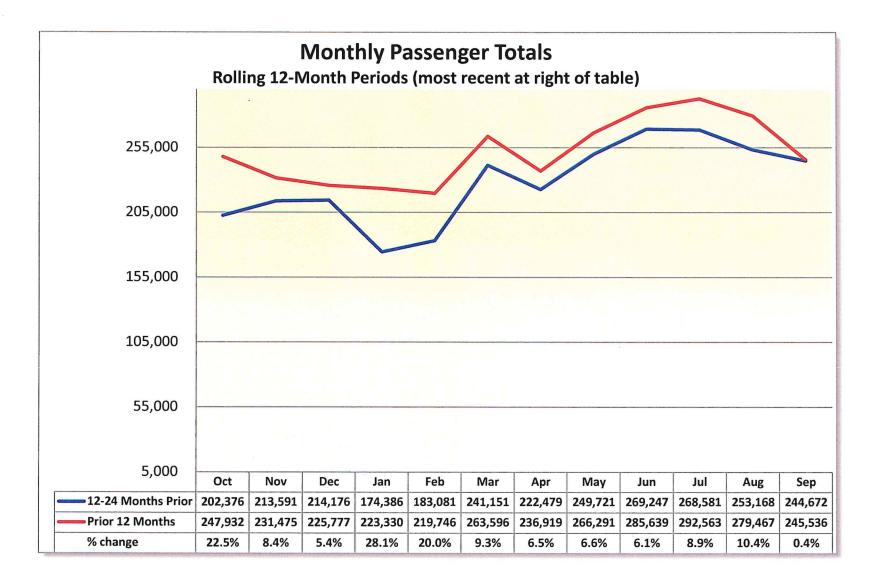

## Des Moines Airport Authority Traffic Statistics - Setpember 2023

| PASSENGERS<br>Enplaned<br>Deplaned<br>Total<br>CARGO (LBS)<br>Enplaned<br>Deplaned | Month of   2023 123,310   122,226 245,536   2,245,683 2,470,325 | September   2022   123,054   121,618   244,672   3,183,037   3,525,934 | %<br>Incr.<br>(Decr.)<br>0.2%<br>0.5%<br>0.4%<br>-29.4%<br>-29.9% | Year t<br>2023<br>1,151,985<br>1,161,102<br>2,313,087<br>21,510,996<br>25,539,612 | o Date<br>2022<br>1,049,068<br>1,057,418<br>2,106,486<br>26,614,483<br>31,227,557 | %<br>Incr.<br>(Decr.)<br>9.8%<br>9.8%<br>9.8%<br>-19.2%<br>-18.2% |
|------------------------------------------------------------------------------------|-----------------------------------------------------------------|------------------------------------------------------------------------|-------------------------------------------------------------------|-----------------------------------------------------------------------------------|-----------------------------------------------------------------------------------|-------------------------------------------------------------------|
| Total                                                                              | 4,716,008                                                       | 6,708,971                                                              | -29.7%                                                            | 47,050,608                                                                        | 57,842,040                                                                        | -18.7%                                                            |
| TOTAL PASSENGERS                                                                   |                                                                 |                                                                        |                                                                   |                                                                                   |                                                                                   |                                                                   |
| ALLEGIANT                                                                          | 32,408                                                          | 34,616                                                                 | -6.4%                                                             | 433,159                                                                           | 414,412                                                                           | 4.5%                                                              |
| AMERICAN                                                                           | 66,612                                                          | 65,493                                                                 | 1.7%                                                              | 670,892                                                                           | 579,181                                                                           | 15.8%                                                             |
| DELTA                                                                              | 44,346                                                          | 43,357                                                                 | 2.3%                                                              | 380,388                                                                           | 372,395                                                                           | 2.1%                                                              |
| FRONTIER                                                                           | 3,078                                                           | 6,479                                                                  | -52.5%                                                            | 37,459                                                                            | 67,234                                                                            | -44.3%                                                            |
| SOUTHWEST                                                                          | 35,029                                                          | 33,139                                                                 | 5.7%                                                              | 269,579                                                                           | 218,317                                                                           | 23.5%                                                             |
| UNITED                                                                             | 62,836                                                          | 61,268                                                                 | 2.6%                                                              | 512,706                                                                           | 447,773                                                                           | 14.5%                                                             |
| CHARTERS                                                                           | 1,227                                                           | 320                                                                    | 283.4%                                                            | 8,904                                                                             | 7,174                                                                             | 24.1%                                                             |
| Total                                                                              | 245,536                                                         | 244,672                                                                | 0.4%                                                              | 2,313,087                                                                         | 2,106,486                                                                         | 9.8%                                                              |
|                                                                                    |                                                                 |                                                                        |                                                                   | •                                                                                 |                                                                                   |                                                                   |