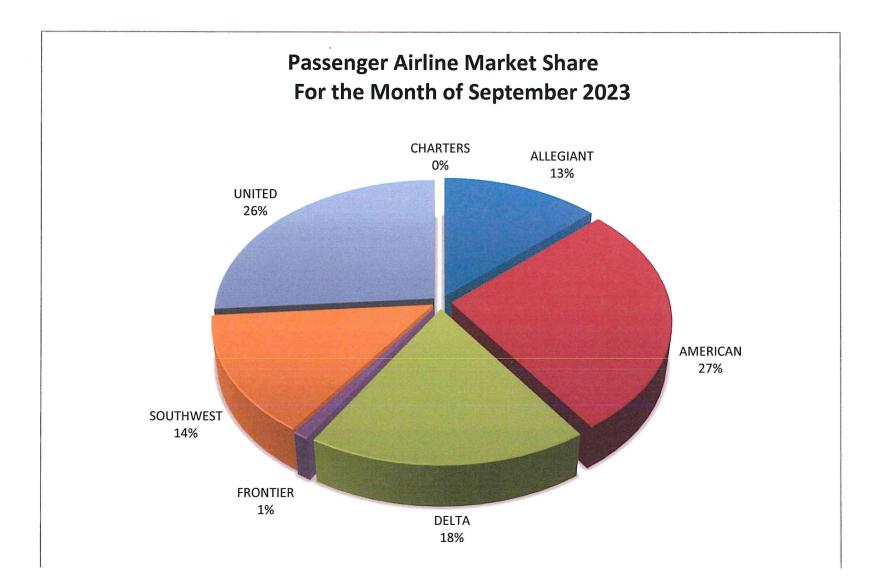

## Des Moines Airport Authority Traffic Statistics - Setpember 2023

| PASSENGERS<br>Enplaned<br>Deplaned<br>Total<br>CARGO (LBS)<br>Enplaned<br>Deplaned | Month of   2023 123,310   122,226 245,536   2,245,683 2,470,325 | September   2022   123,054   121,618   244,672   3,183,037   3,525,934 | %<br>Incr.<br>(Decr.)<br>0.2%<br>0.5%<br>0.4%<br>-29.4%<br>-29.9% | Year t<br>2023<br>1,151,985<br>1,161,102<br>2,313,087<br>21,510,996<br>25,539,612 | o Date<br>2022<br>1,049,068<br>1,057,418<br>2,106,486<br>26,614,483<br>31,227,557 | %<br>Incr.<br>(Decr.)<br>9.8%<br>9.8%<br>9.8%<br>-19.2%<br>-18.2% |
|------------------------------------------------------------------------------------|-----------------------------------------------------------------|------------------------------------------------------------------------|-------------------------------------------------------------------|-----------------------------------------------------------------------------------|-----------------------------------------------------------------------------------|-------------------------------------------------------------------|
| Total                                                                              | 4,716,008                                                       | 6,708,971                                                              | -29.7%                                                            | 47,050,608                                                                        | 57,842,040                                                                        | -18.7%                                                            |
| TOTAL PASSENGERS                                                                   |                                                                 |                                                                        |                                                                   |                                                                                   |                                                                                   |                                                                   |
| ALLEGIANT                                                                          | 32,408                                                          | 34,616                                                                 | -6.4%                                                             | 433,159                                                                           | 414,412                                                                           | 4.5%                                                              |
| AMERICAN                                                                           | 66,612                                                          | 65,493                                                                 | 1.7%                                                              | 670,892                                                                           | 579,181                                                                           | 15.8%                                                             |
| DELTA                                                                              | 44,346                                                          | 43,357                                                                 | 2.3%                                                              | 380,388                                                                           | 372,395                                                                           | 2.1%                                                              |
| FRONTIER                                                                           | 3,078                                                           | 6,479                                                                  | -52.5%                                                            | 37,459                                                                            | 67,234                                                                            | -44.3%                                                            |
| SOUTHWEST                                                                          | 35,029                                                          | 33,139                                                                 | 5.7%                                                              | 269,579                                                                           | 218,317                                                                           | 23.5%                                                             |
| UNITED                                                                             | 62,836                                                          | 61,268                                                                 | 2.6%                                                              | 512,706                                                                           | 447,773                                                                           | 14.5%                                                             |
| CHARTERS                                                                           | 1,227                                                           | 320                                                                    | 283.4%                                                            | 8,904                                                                             | 7,174                                                                             | 24.1%                                                             |
| Total                                                                              | 245,536                                                         | 244,672                                                                | 0.4%                                                              | 2,313,087                                                                         | 2,106,486                                                                         | 9.8%                                                              |
|                                                                                    |                                                                 |                                                                        |                                                                   | •                                                                                 |                                                                                   |                                                                   |